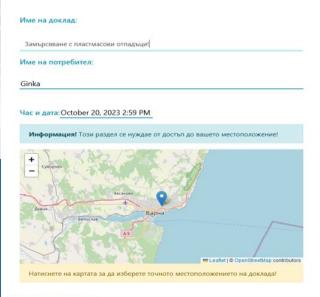

В създадената уеб система е реализирана цифрова карта. Така че, всички наблюдения ще бъдат отбелязани на картата с правилното местоположение за докладваните

обстоятелства.

#### Други проблеми

Описание и коментари:

Замърсяване с пластмаса!

Прикачи снимка:

Browse... пастмаса черно море.jpg

(Изпращане на доклад

Ако е необходимо, можете да се обадите на 112 или да се свържете с IARA - Изпълнителна агенция по рибарство и аквакултури.