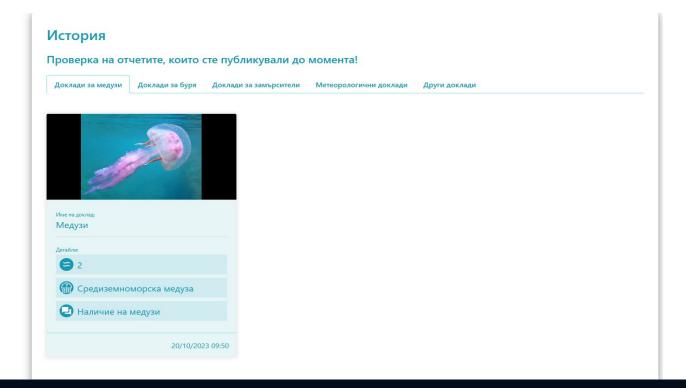

## Медузи

Предоставена ви е възможност за въвеждане на брой на наблюдаваните видове медузи, а също така да напишите кратко описание, или коментар. Можете, да качите снимка.