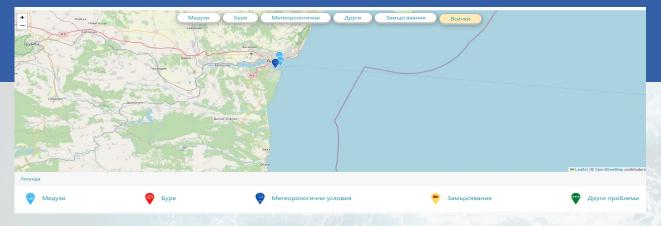

В създадената уеб система е реализирана цифрова карта. Така че, всички наблюдения ще бъдат отбелязани на картата с правилното местоположение за докладваните

обстоятелства.