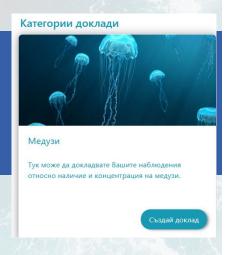

## Медузи

Предоставена ви е възможност за въвеждане на брой на наблюдаваните видове медузи, а също така да напишите кратко описание, или коментар. Можете, да качите снимка.