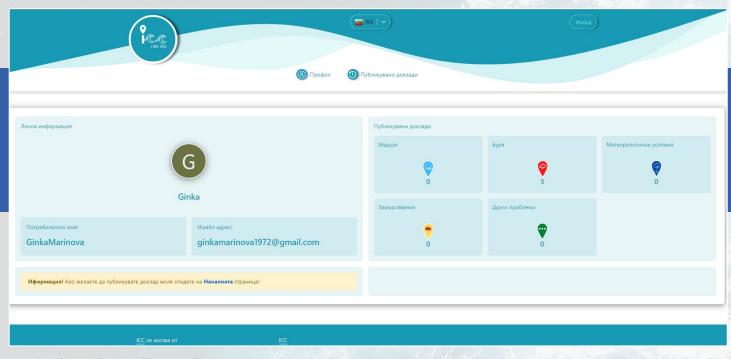

#### Здравейте Ginka Marinova,

Щастливи сме, че се присъединихте към нас и нашата кауза за опазване на морето и морската среда!

Започнете своя принос, като публикувате доклад!

- Медузи;
- Бури;
- Метеорологични условия;
- Замърсители на морето и бреговата ивица;
- Други проблеми.

# Как да се регистрирате в уеб системата?

https://iliad.tu-varna.bg

https://iliad.tu-varna.bg