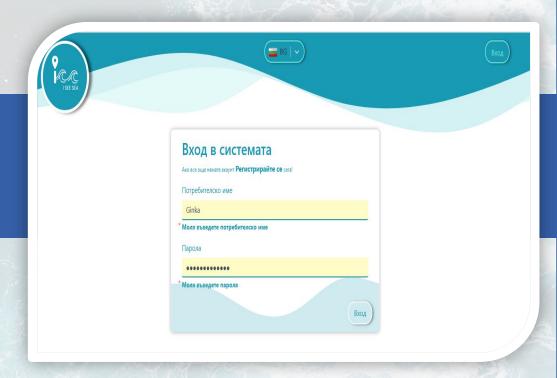

# Как да се регистрирате в уеб системата?

https://iliad.tu-varna.bg

https://iliad.tu-varna.bg