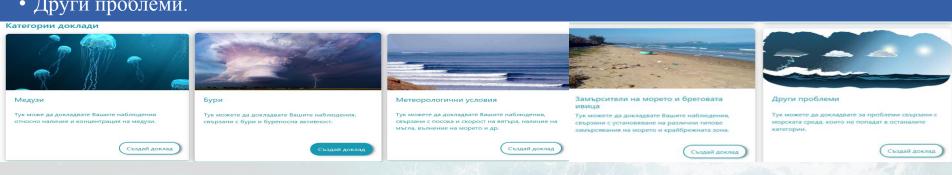

#### Здравейте Ginka Marinova,

Щастливи сме, че се присъединихте към нас и нашата кауза за опазване на морето и морската среда!

Започнете своя принос, като публикувате доклад!

- Медузи;
- Бури;
- Метеорологични условия;
- Замърсители на морето и бреговата ивица;
- Други проблеми.

## Медузи

Предоставена ви е възможност за въвеждане на брой на наблюдаваните видове медузи, а също така да напишите кратко описание, или коментар. Можете, да качите снимка.

#### Метеорологични условия

- Вятър;
- Вълни от морето;
- Мъгла.

# Замърсители на морето и бреговата ивица

- Замърсяване с нефт;
- Биологично замърсяване;
- Замърсяване с пластмаса;
- Голямо плаващо замърсяване.

Замърсители на морето и бреговата ивица

Тук можете да докладвате Вашите наблюдения, свързани с установяване на различни типове замърсявания на морето и крайбрежната зона.