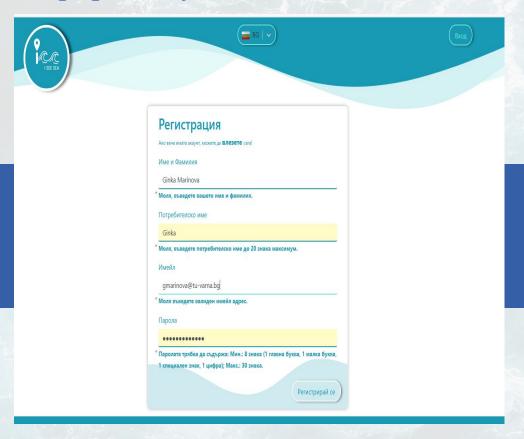

# Как да се регистрирате в уеб системата?

https://iliad.tu-varna.bg

https://iliad.tu-varna.bg