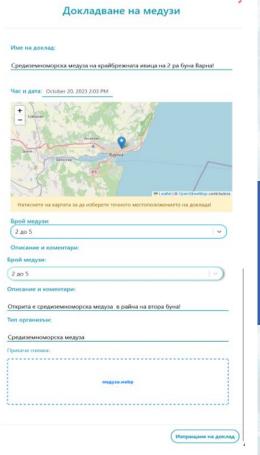

## Медузи

Предоставена ви е възможност за въвеждане на брой на наблюдаваните видове медузи, а също така да напишите кратко описание, или коментар. Можете, да качите снимка.